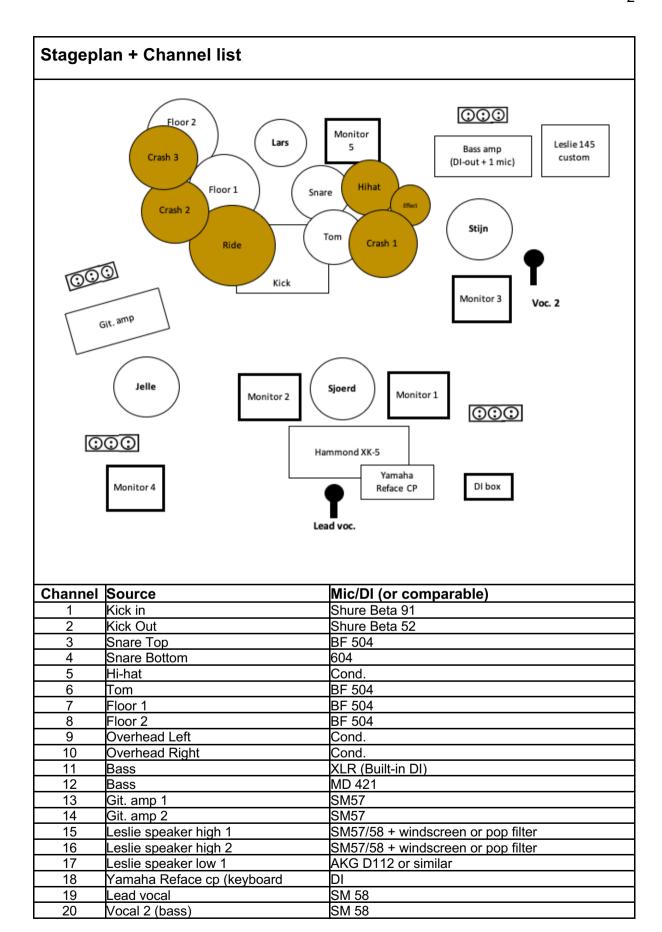

## **Technical Rider NO KING 2025**

Line up:

Sjoerd Schelvis: Lead vocal & keys

Jelle Wunderink: Guitar

Stijn Middelhuis: Vocal 2 & Bass

Lars Middelhuis: Drums

## Stagesize:

We would like a stage size of at least 5.0x3.5m with a riser for the drumkit. If less space is available please let us know in advance, our setup is flexible.

## Required from the venue:

- Audio/PA system (32 channels is more than enough)
- All mics and stands.
- 5x Wedge 15" monitor (or comparable) of which 2 for Sjoerd
- 2x mic (SM 58 or comparable)
- 2x mic stand
- 1x DI
- At least 3 power sockets for bass, guitar, and keys

Find our stageplan + channel list on the next page.

## **Contact information:**

NO KING (Jelle Wunderink) +31 6 45665884 info@nokingband.com nokingband.com